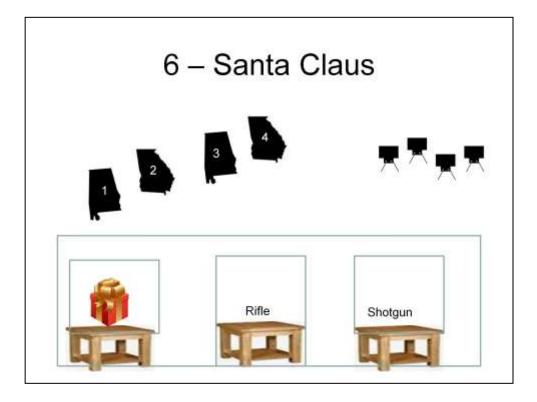

•Shotgun – engage knockdowns until down from right table.

Order: Shooter's Choice.

Rifle staged on center table, Shotgun staged on center table, Pistols holstered. Shooter starts behind center table, Gift Box in both hands.

#### Starting line: "Santa Claus is coming to town"

At the beep,

•Pistols – Reindeer Sweep (1-1-2-2-3-3-4-3-2-1) from either end

•Rifle – Repeat pistol instructions.

•Shotgun – engage knockdowns until down from center table.

Order: Shooter's Choice.