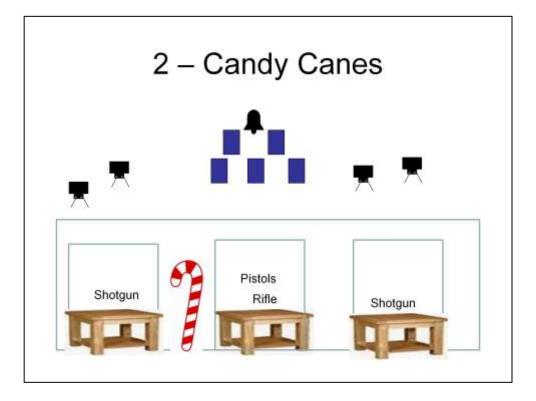

Shotgun staged on any table, Rifle staged on center table, pistols holstered. Shooter starts behind table of choice, Candy Cane in both hands

Starting line: "Candy Cane"

At the beep,,

•**Rifle** – Triangle sweep starting on any corner target, single-tap corners, and double-tap others 1-2-1-2-1 (either clockwise or counter-clockwise) You will start and end on the same target

• Pistols – Repeat the Rifle instructions with the pistols.

•**Shotgun** – Engage 4 knockdowns until down, 2 from the left table and two from the right table. Makeups from where first engaged. –(shotgun may be split)