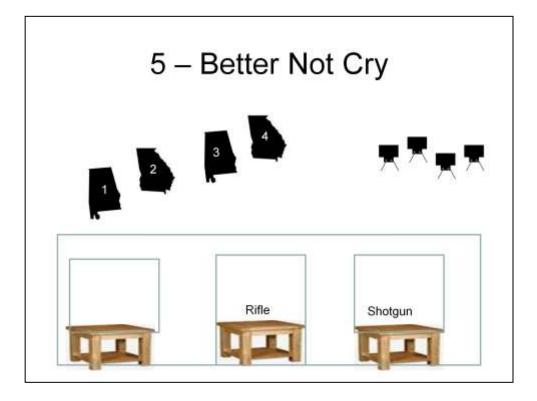

Order: Shooter's Choice.

Rifle staged on center table, Shotgun staged on any table, Pistols holstered. Shooter starts behind table of choice, hands on pistols.

#### Starting line: "You better not cry"

At the beep,

•**Pistols** – From the left table a 1-2-1-2-3 sweep starting with the left target and a 4-3-4-3-2 sweep starting from the right target.

•Rifle – Repeat pistol instructions from center table.

•Shotgun – engage knockdowns until down from right table.

Order: Shooter's Choice.

Rifle staged on center table, Shotgun staged on center table, Pistols holstered. Shooter starts behind center table, Gift Box in both hands.