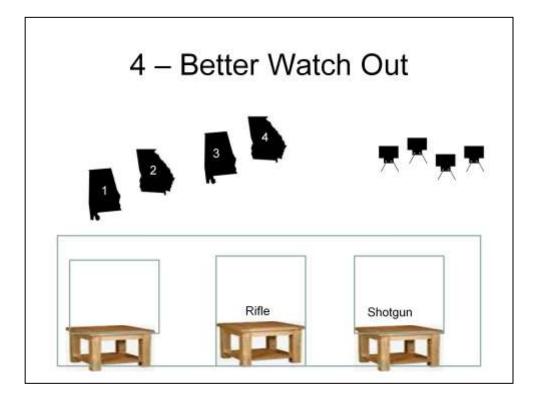

Order: Shooter's choice

Rifle staged on center table, Shotgun staged on any table, Pistols holstered. Shooter starts behind table of choice, weapon of choice in hand(s).

#### Starting line: "You better watch out"

At the beep,

- •Pistols Progressive Sweep starting on either end
- •Rifle Repeat pistol instructions from center table.
- •Shotgun engage knockdowns until down from right table.