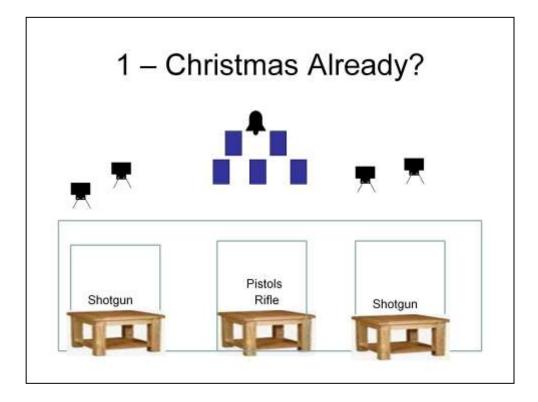

Shotgun staged on any table, Rifle staged on center table, pistols holstered. Shooter starts behind center table, rifle in hand.

Starting line: "Christmas Already?"

At the beep,

•**Rifle** – From the center table, Double-tap bottom row, single-tap center row, and double-tap the bell (in any order).

•Pistols – From the center table, repeat the rifle instructions.

•**Shotgun** –Engage 4 knockdowns until down, 2 from the left table and two from the right table. Makeups from where first engaged.

Order: Rifle - Pistols - Shotgun