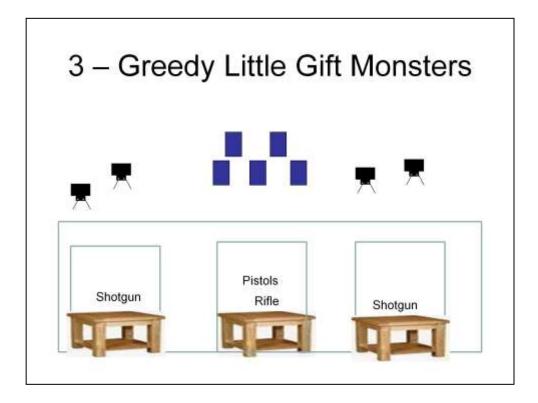

Order: Shooter's choice

Shotgun staged on any table, Rifle staged on center table, pistols holstered. Shooter starts behind table of choice, hands at low surrender.

Starting line: "Greedy Little Gift Monsters"

At the beep,,

•Rifle – Double-tap sweep from left to right or right to left

•Pistols – Repeat the Rifle instructions with the pistols.

•**Shotgun** – Engage 2 knockdowns until down, either 2 from the left table or 2 from the right table. Makeups from where engaged.