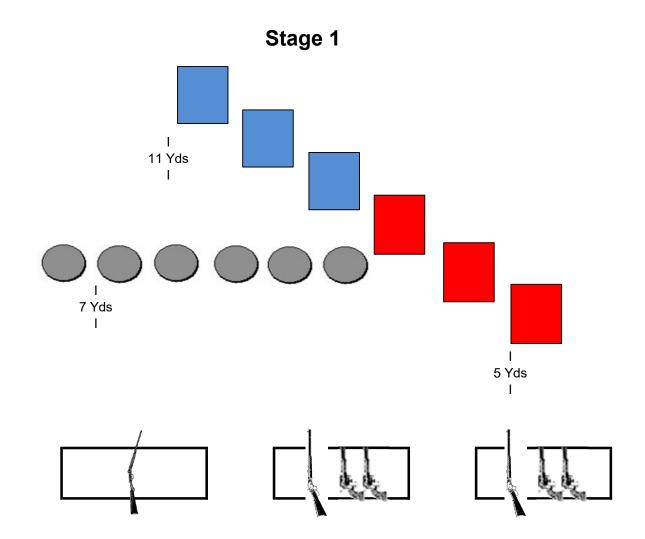

Round count - 10 Revolver, 10+1 Rifle, 6+ Shotgun

Staging - Revolvers holstered, rifle staged on center table, shotgun staged on left table

Gun order - Shooter's choice

Starting position - Shooter behind table of choice, hands hovering above holstered revolvers

Starting line - You want that gun, pick it up

Shotgun: Engage the 6 knockdowns until down.

Note: misses of the KDs with the rifle will not be counted as misses unless the KDs are left standing at the end of the stage AND the shooter declines to make them up with the shotgun. 10 rounds from rifle must be fired - unfired rounds will be counted as misses & can not be made up with shotgun.