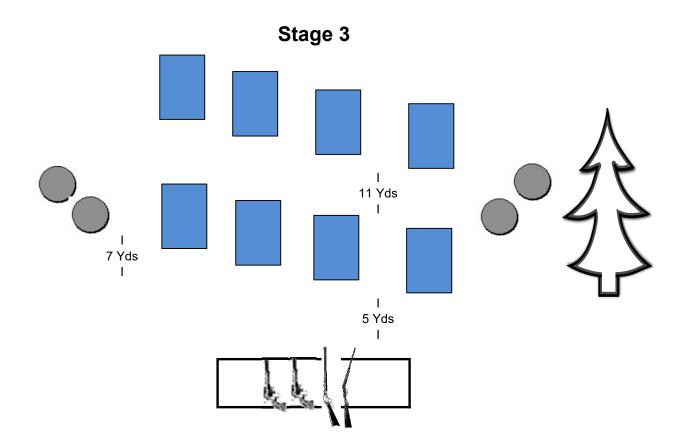

Round count - 10 Revolver, 10+1 Rifle, 6+ Shotgun

Staging - Revolvers holstered, rifle staged on center table, shotgun staged on left table

Gun order - Shooter's choice

Starting position - Shooter behind table of choice, hands hovering above holstered revolvers

Starting line - You want that gun, pick it up

Shotgun: Engage the 6 knockdowns until down.



Note: misses of the KDs with the rifle will not be counted as misses unless the KDs are left standing at the end of the stage AND the shooter declines to make them up with the shotgun. 10 rounds from rifle must be fired - unfired rounds will be counted as misses & can not be made up with shotgun.



| Round count -       | 10 Revolver, 10 Rifle, 4+ Shotgun                                                  |                                                                                                                                                                 |  |
|---------------------|------------------------------------------------------------------------------------|-----------------------------------------------------------------------------------------------------------------------------------------------------------------|--|
| Staging -           | Revolvers holstered<br>Rifle staged on right table, shotgun staged on either table |