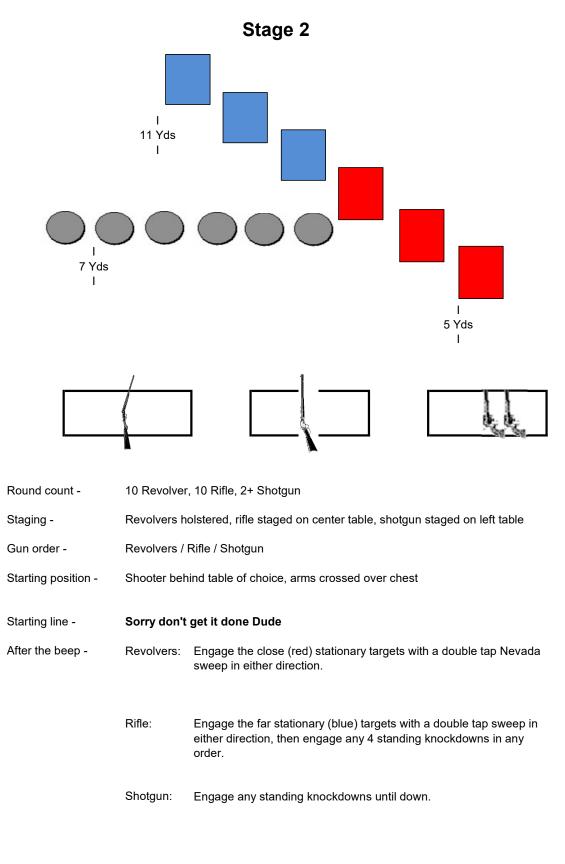

| Round count -       | 10 Revolver, 10 Rifle, 4+ Shotgun                                                  |                                                                                                                                                                 |  |
|---------------------|------------------------------------------------------------------------------------|-----------------------------------------------------------------------------------------------------------------------------------------------------------------|--|
| Staging -           | Revolvers holstered<br>Rifle staged on right table, shotgun staged on either table |                                                                                                                                                                 |  |
| Gun order -         | Shooter's choice                                                                   |                                                                                                                                                                 |  |
| Starting position - | Shooter behind table, hands on hips                                                |                                                                                                                                                                 |  |
| Starting line -     | That's what I got                                                                  |                                                                                                                                                                 |  |
| After the beep -    | Revolvers:                                                                         | Engage the close stationary targets with a continuous single tap Nevada sweep in either direction (1-2-3-4-3-2-1-2-3-4 - target 1 is the first target engaged). |  |
|                     | Rifle:                                                                             | Engage the stationary targets using the same instructions as for revolvers.                                                                                     |  |

Shotgun: Engage the knockdowns at each table until down.

| Round count -       | 10 Revolver, 10 Rifle, 4+ Shotgun                                                  |                                                                                                                    |  |
|---------------------|------------------------------------------------------------------------------------|--------------------------------------------------------------------------------------------------------------------|--|
| Staging -           | Revolvers holstered<br>Rifle staged on right table, shotgun staged on either table |                                                                                                                    |  |
| Gun order -         | Shotgun last                                                                       |                                                                                                                    |  |
| Starting position - | Shooter behind either table                                                        |                                                                                                                    |  |
| Starting line -     | You think I'll ever be a sheriff?                                                  |                                                                                                                    |  |
| After the beep -    | Revolvers:                                                                         | Engage the stationary targets with at least 2 rounds on each target                                                |  |
|                     | Shotgun:                                                                           | With at least 1 foot behind the table, engage the knockdowns at each table until down. Makeups from where engaged. |  |
|                     | Rifle:                                                                             | Shooting from the right table, engage the stationary targets using the same instructions as for revolvers.         |  |