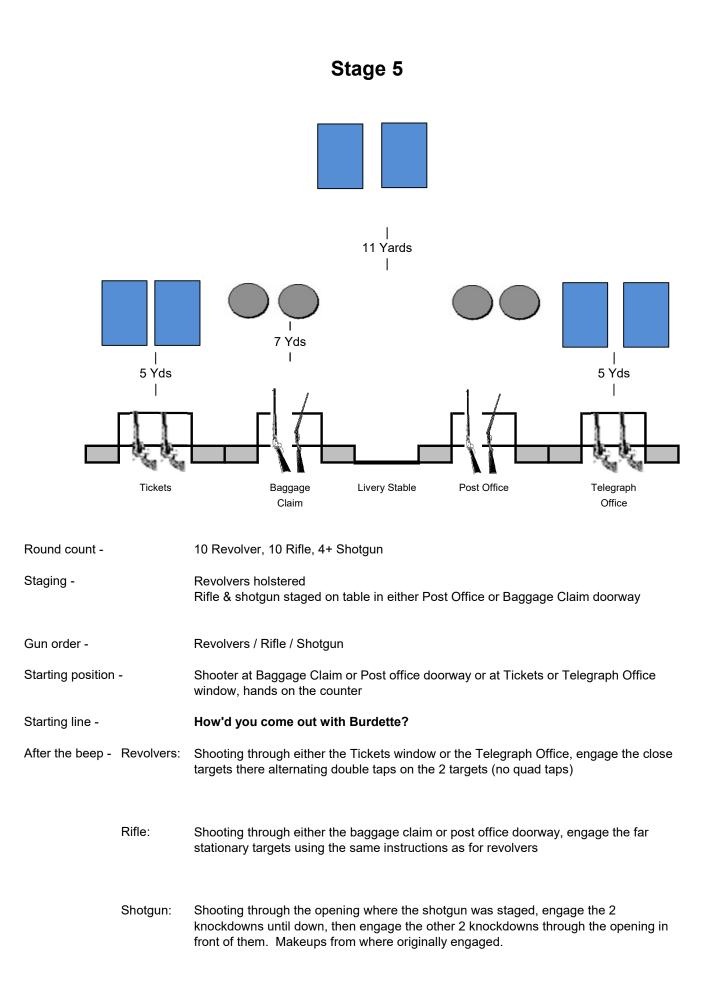

|  |
| After the beep -    | Revolvers:                                                                         | Engage the stationary targets with at least 2 rounds on each target                                                |  |
|                     | Shotgun:                                                                           | With at least 1 foot behind the table, engage the knockdowns at each table until down. Makeups from where engaged. |  |
|                     | Rifle:                                                                             | Shooting from the right table, engage the stationary targets using the same instructions as for revolvers.         |  |