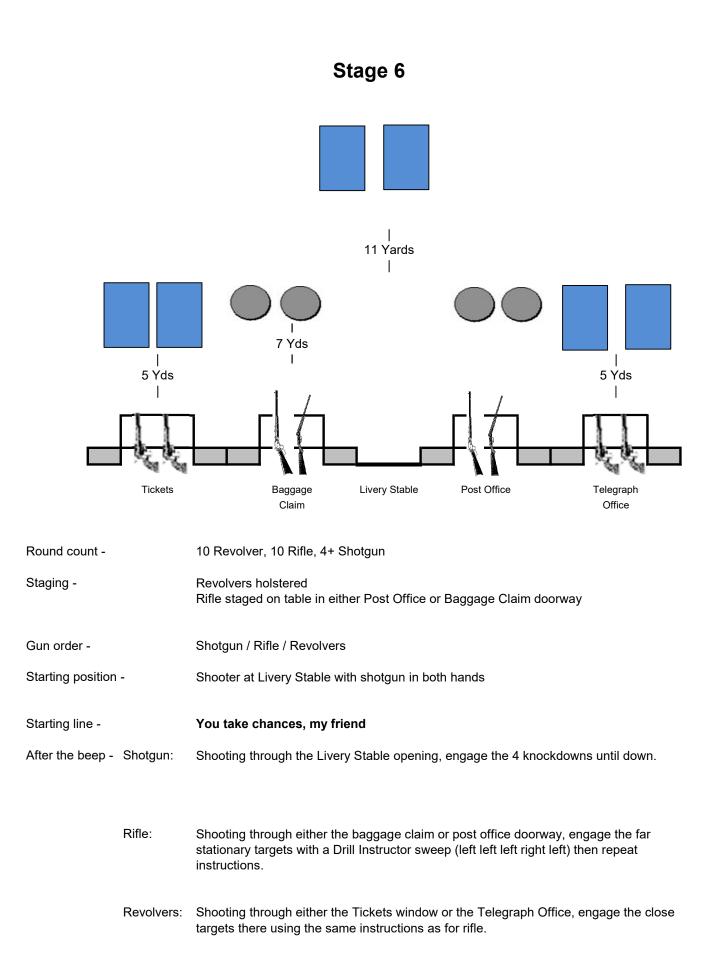

| Round count -       | 10 Revolver, 10 Rifle, 4+ Shotgun                                                  |                                                                                                                                                                 |  |
|---------------------|------------------------------------------------------------------------------------|-----------------------------------------------------------------------------------------------------------------------------------------------------------------|--|
| Staging -           | Revolvers holstered<br>Rifle staged on right table, shotgun staged on either table |                                                                                                                                                                 |  |
| Gun order -         | Shooter's choice                                                                   |                                                                                                                                                                 |  |
| Starting position - | Shooter behind table, hands on hips                                                |                                                                                                                                                                 |  |
| Starting line -     | That's what I got                                                                  |                                                                                                                                                                 |  |
| After the beep -    | Revolvers:                                                                         | Engage the close stationary targets with a continuous single tap Nevada sweep in either direction (1-2-3-4-3-2-1-2-3-4 - target 1 is the first target engaged). |  |
|                     | Rifle:                                                                             | Engage the stationary targets using the same instructions as for revolvers.                                                                                     |  |